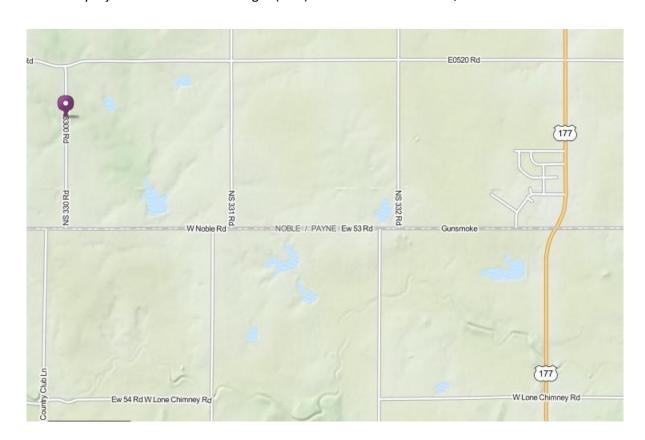

### Alan & lee's home, Tara, is located

@ 36.254552, -97.119877

7 miles north and 3 miles west of the intersection of Lakeview & Washington (Hwy 177)

OR

3 miles west and 2.5 miles south of the intersection of Hwy 64 and Hwy 177 (aka Bill's Corner)

#### Directions to 24400 County Road 200 from Stillwater:

#### North on state highway 177 to Gunsmoke Road

- Gunsmoke Road is the section line road between Payne & Noble Counties (labeled EW 53 Rd on some mapping apps)
- Gunsmoke is 7 miles north of Lakeview Road in Stillwater;
   Lakeview, Airport, Richmond, McMurtry, Yost, Glencoe, Lone Chimney, Gunsmoke (aka Noble Road) as you approach Gunsmoke Road from the south, the road veers right & there is a flashing yellow light warning of turning traffic
- Gunsmoke Road is just after the flashing light TURN LEFT (West)

## West on Gunsmoke Road for 2.8 miles (Gunsmoke is 'good' gravel when it is dry)

- the first mile section cross road to the North will be County Road 220 it has a sign
- the next two section roads CR 210 & CR 200 do not have signs
- as you approach CR 200 there will be a horse facility with a big house on the south; there is a WHITE fence around the house & pasture on the west side at the end of the WHITE fence - TURN RIGHT (North)

# North on County Road 200 (no sign) for 1/2 mile (CR 200 is gravel/dirt)

(labeled N3300 Rd on some mapping apps)

- there will be a water tower at the top of the hill on the right (East)
- our house is just over the hill; 2-story red brick with white trim; sits back off the road
- driveway is just before mailbox on right (East) side of the road 24400, is on the mailbox